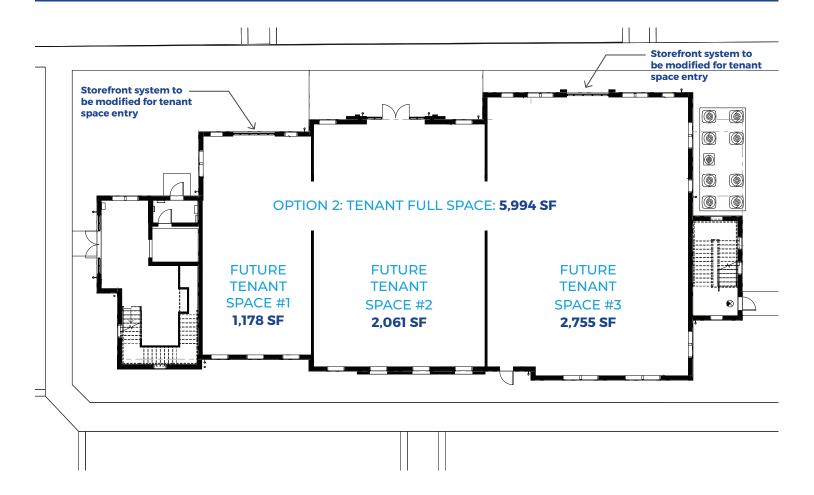

## **PROPERTY HIGHLIGHTS**

- ▶ 1,178 SF to 5,994 SF For Lease on 1st Floor
- Approx. 15,000 SF, 2-story Medical Building
- Under Construction Delivery July/August 2024
- Ample Parking Medical Use Parking Ratio
- Located between US-41 and I-75 on Corkscrew Road
- Delivered in "gray shell" condition with dirt floor
- Walking Distance to Estero Community Park
- Lease Rates: \$29.50/SF NNN plus OpEx/CAM