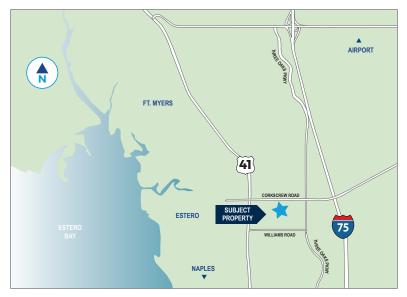

## **MEDICAL SPACE FOR LEASE**

9441 CORKSCREW PALMS CIRCLE, ESTERO, FL

## **PROPERTY HIGHLIGHTS**

- ▶ 1,178 SF to 5,994 SF For Lease on 1st Floor
- Approx. 15,000 SF, 2-story Medical Building
- Under Construction Delivery July/August 2024
- Ample Parking Medical Use Parking Ratio
- Located between US-41 and I-75 on Corkscrew Road
- Delivered in "gray shell" condition with dirt floor
- Walking Distance to Estero Community Park
- Lease Rates: \$29.50/SF NNN plus OpEx/CAM