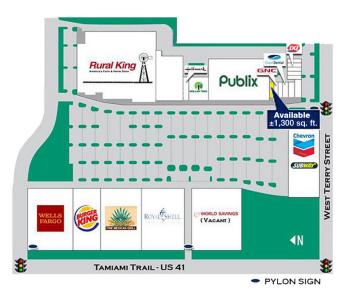

## Bonita Bay Plaza

26831 Tamiami Trail • Bonita Springs, FL

## **Property Highlights**

- Publix and Rural King anchored neighborhood center
- Direct frontage on US 41 (Tamiami Trail)
   Southwest Florida's premier high traffic commercial corridor
- Two(2) signalized access points on US 41 (Tamiami Trail), one of which is the primary entrance to Bonita Bay, a 6,227 residential unit community