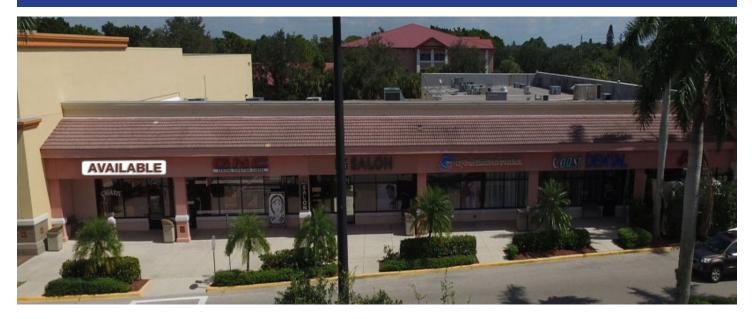

## Bonita Bay Plaza

26831 Tamiami Trail • Bonita Springs, FL



## **Property Highlights**

- Publix and Rural King anchored neighborhood center
- Direct frontage on US 41 (Tamiami Trail)
   Southwest Florida's premier high traffic commercial corridor
- Two(2) signalized access points on US 41 (Tamiami Trail), one of which is the primary entrance to Bonita Bay, a 6,227 residential unit community



## **Bonita Bay Plaza**





| Demographics    | 1Mile    | 3Mile    | 5Mile    | 10Mile   |
|-----------------|----------|----------|----------|----------|
| Polulation      | 4,527    | 39,633   | 68,641   | 211,678  |
| Households (HH) | 2,477    | 17,911   | 32,361   | 95,297   |
| Ave. HH Income  | \$88,128 | \$88,561 | \$94,848 | \$92,481 |

Source: ESRI

| Traffic Counts           |        | Location                |
|--------------------------|--------|-------------------------|
| US 41 (S. Tamiami Trail) | 34,200 | N. of W. Terry Street   |
| US 41 (S. Tamiami Trail) | 42,500 | N. of Bonita Beach Road |
| W. Terry Street          | 11,500 | E. of US 41             |

Source: Lee County Department of Transportation

## For More Information



4980 Tamiami Trail N · Suite 201 · Naples, Florida 34103



Andr