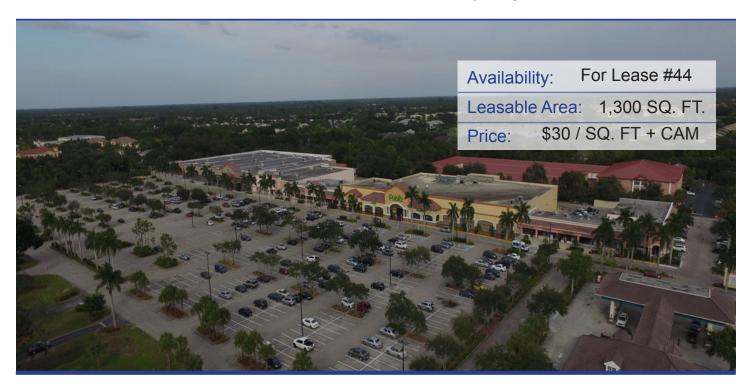

## Bonita Bay Plaza

26831 Tamiami Trail • Bonita Springs, FL



## **Property Highlights**

- Publix and Rural King anchored neighborhood center
- Direct frontage on US 41 (Tamiami Trail)
   Southwest Florida's premier high traffic commercial corridor
- Two(2) signalized access points on US 41 (Tamiami Trail), one of which is the primary entrance to Bonita Bay, a 6,227 residential unit community



## **Bonita Bay Plaza**





| Demographics    | 1Mile    | 3Mile    | 5Mile    | 10Mile   |
|-----------------|----------|----------|----------|----------|
| Polulation      | 4,527    | 39,633   | 68,641   | 211,678  |
| Households (HH) | 2,477    | 17,911   | 32,361   | 95,297   |
| Ave. HH Income  | \$88,128 | \$88,561 | \$94,848 | \$92,481 |

Source: ESRI

| Traffic Counts           |        | Location                |
|--------------------------|----