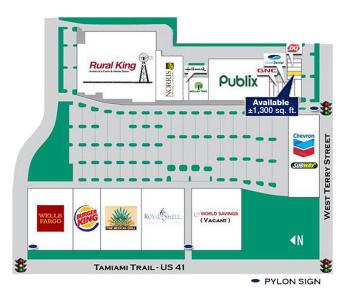

## **Bonita Bay Plaza**

26831 Tamiami Trail • Bonita Springs, FL

## **Property Highlights**

- Publix and Rural King anchored neighborhood center
- Direct frontage on US 41 (Tamiami Trail)
   Southwest Florida's premier high traffic commercial corridor
- Two(2) signalized access points on US 41 (Tamiami Trail), one of which is the primary entrance to Bonita Bay, a 6,227 residential unit community