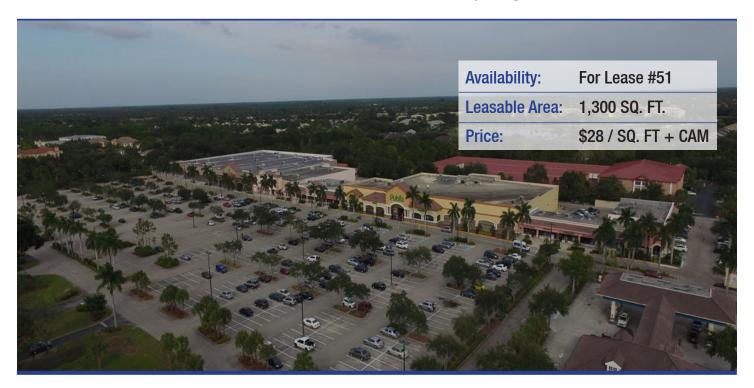

## **Bonita Bay Plaza**

26831 Tamiami Trail • Bonita Springs, FL



## **Property Highlights**

- Publix and Rural King anchored neighborhood center
- Direct frontage on US 41 (Tamiami Trail)
   Southwest Florida's premier high traffic commercial corridor
- Two(2) signalized access points on US 41 (Tamiami Trail), one of which is the primary entrance to Bonita Bay, a 6,227 residential unit community



## **Bonita Bay Plaza**





| Demographics    | 1Mile    | 3Mile    | 5Mile    | 10Mile   |
|-----------------|----------|----------|----------|----------|
| Polulation      | 4,527    | 39,633   | 68,641   | 211,678  |
| Households (HH) | 2,477    | 17,911   | 32,361   | 95,297   |
| Ave. HH Income  | \$88,128 | \$88,561 | \$94,848 | \$92,481 |

Source: ESRI

| Traffic Counts           |        | Location                |
|--------------------------|----