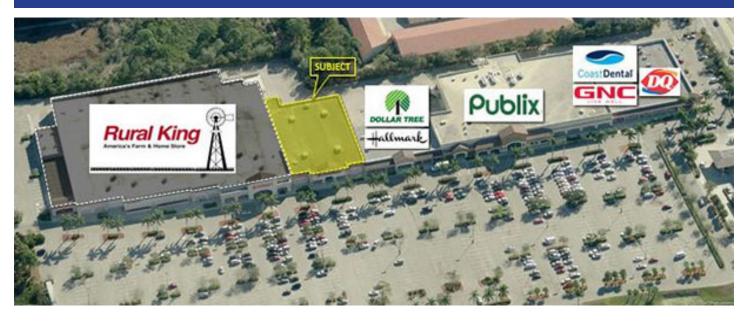

## **Property Highlights**

- Publix anchored neighborhood center transitioning to a National tentant anchored power center
- Direct frontage on US 41 (Tamiami Trail)
  Southwest Florida's premier high traffic commercial corridor
- Two(2) signalized access points on US 41 (Tamiami Trail), one of which is the primary entrance to Bonita Bay, a 6,227 residential unit master planned DRI