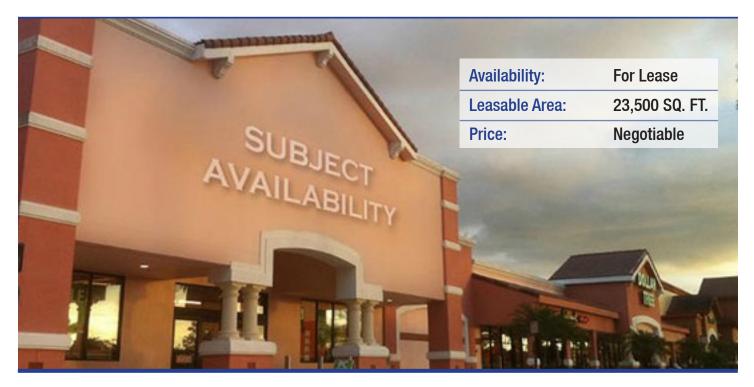

## **Property Highlights**

- Publix anchored neighborhood center transitioning to a National tentant anchored power center
- Direct frontage on US 41 (Tamiami Trail)
  Southwest Florida's premier high traffic commercial corridor
- Two(2) signalized access points on US 41 (Tamiami Trail), one of which is the primary entrance to Bonita Bay, a 6,227 residential unit master planned DRI