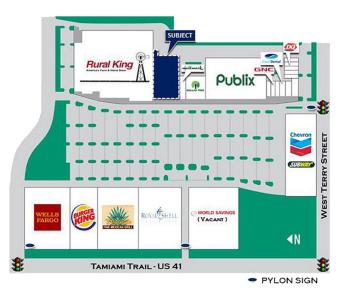

## **Property Highlights**

- Publix anchored neighborhood center transitioning to a National tentant anchored power center
- Direct frontage on US 41 (Tamiami Trail)
  Southwest Florida's premier high traffic commercial corridor
- Two(2) signalized access points on US 41 (Tamiami Trail), one of which is the primary entrance to Bonita Bay, a 6,227 residential unit master planned DRI