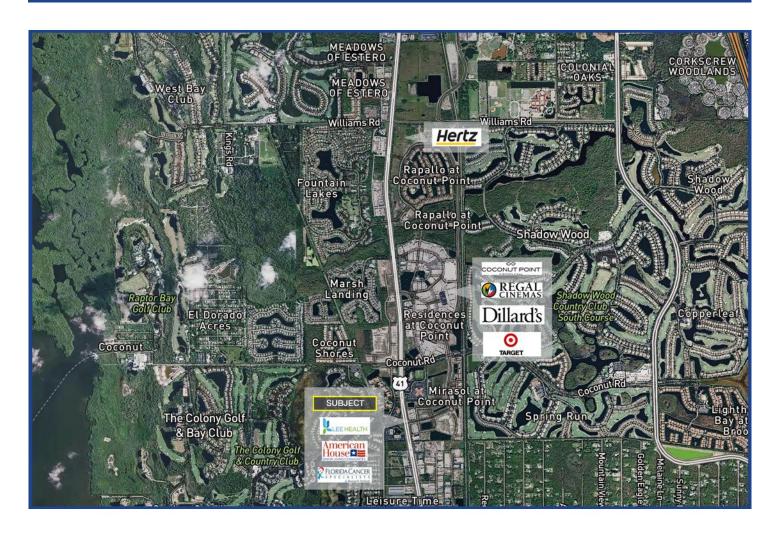

## Coconut Point Outparcel For Sale

US 41 Frontage • Estero, Florida ±2.3 acres \$2,950,000

## **Property Highlights**

- No road impact fees due as part of Coconut Point DRI.
- High visibility along high traffic Tamiami Trail (US 41)
- Near Hyatt Regency Coconut Point Resort
- Outparcel to Lee Health Medical Village
- Permitted for most retail uses and drive thru
- Price: \$2,950,000.00