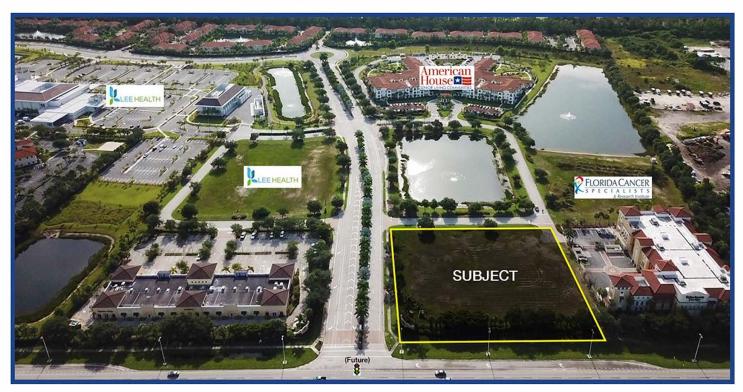

## Coconut Point Outparcel For Sale

US 41 Frontage • Estero, Florida ±2.3 acres \$2,950,000

## **Property Highlights**

- No road impact fees due as part of Coconut Point DRI.
- High visibility along high traffic Tamiami Trail (US 41)
- Near Hyatt Regency Coconut Point Resort
- Outparcel to Lee Health Medical Village
- Permitted for most retail uses and drive thru
- Price: \$2,950,000.00