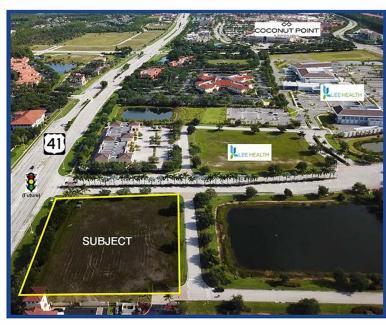

## Coconut Point Outparcel For Sale

US 41 Frontage • Estero, Florida ±2.3 acres \$2,950,000

## **Property Highlights**

- No road impact fees due as part of Coconut Point DRI.
- High visibility along high traffic Tamiami Trail (US 41)
- Near Hyatt Regency Coconut Point Resort
- Outparcel to Lee Health Medical Village
- Permitted for most retail uses and drive thru
- Price: \$2,950,000.00