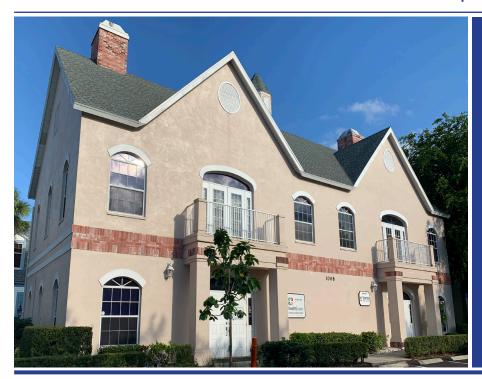

# General-Medical Office Space for Lease

1008 Goodlette-Frank Rd. • Naples, FL 34102

| Availability: | For Lease                             |
|---------------|---------------------------------------|
| Area:         | 664 to 1,590 SQ. FT.                  |
| Price:        | \$18.50/SF NNN<br>+ \$8.22/SF in OpEx |

### **Property Highlights**

Well located general-medical office building in central Naples with quick access to downtown Naples, Coastland Center Mall and major thoroughfares. Colonial Square is a well established office park with abundant parking and strong access.

- Suite 201 is 664 SF with 3 private offices
- Suite 202 is 926 SF with 2 private offices (kitechenette can be medical use)
- 1,590 SF of contiguous space available for lease
- Building has frontage and visibility on Goodlette-Frank Rd.
- Tenant incentives available