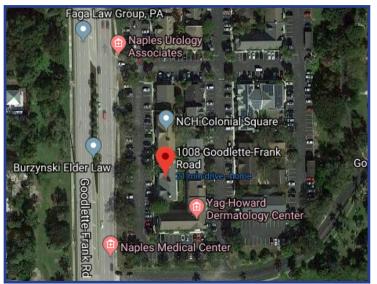

# General-Medical Office Space for Lease

1008 Goodlette-Frank Rd. • Naples, FL 34102

| Availability: | For Lease                             |
|---------------|---------------------------------------|
| Area:         | 664 to 1,590 SQ. FT.                  |
| Price:        | \$18.50/SF NNN<br>+ \$8.22/SF in OpEx |

### **Property Highlights**

Well located general-medical office building in central Naples with quick access to downtown Naples, Coastland Center Mall and major thoroughfares. Colonial Square is a well established office park with abundant parking and strong access.