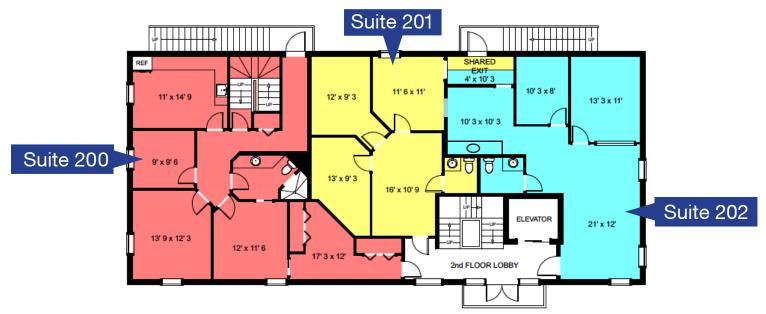

- Suite 201 is 664 SF with 3 private offices
- Suite 202 is 926 SF with 2 private offices (kitechenette can be medical use)
- 1,590 SF of contiguous space available for lease
- Building has frontage and visibility on Goodlette-Frank Rd.
- Tenant incentives available