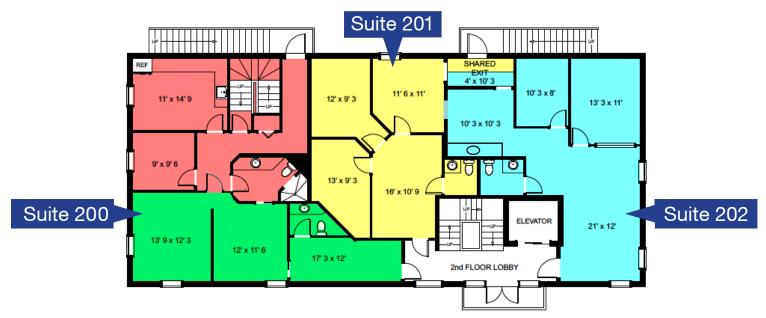

## General-Medical Office Space for Lease

1008 Goodlette-Frank Rd. • Naples, FL 34102

| Suite 200:  | 500 SF   |
|-------------|----------|
| Suite 201:  | 664 SF   |
| Suite 202:  | 926 SF   |
|             | 0.000.05 |
| Contiguous: | 2,090 SF |

500 to 2,090 SF available for your immediate occupancy! Approx. 1,000 can be for medical tenancy.

Perfect for attorneys, accountants, title company, real estate agency, medical tenants, etc.

For more information contact Hamish Williams with AJS Realty Group at (239) 313-3416 or hamish@ajsrealtygroup.com.