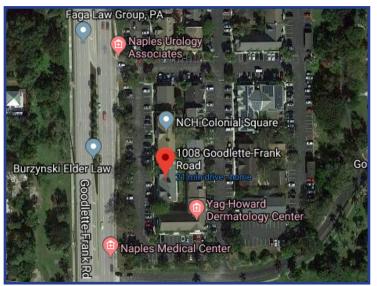

1008 Goodlette-Frank Rd., is centrally located in Naples with quick access to downtown and I-75. The building has road frontage with strong visibility with an appealing Class A image! Elevator access to second floor. Colonial Square is a well-known office park with abundant parking and strong access.