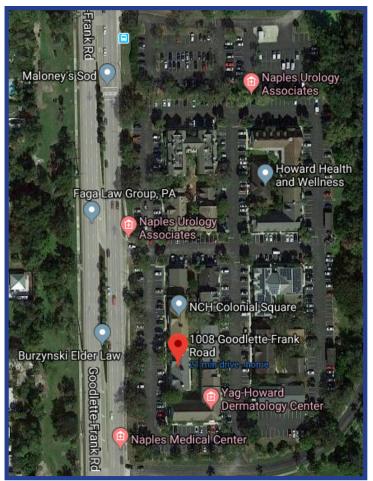

## General-Medical Office Building For Sale

1008 Goodlette-Frank Rd. • Naples, FL 34102

| Availability: | For Sale          |
|---------------|-------------------|
| Area:         | +/- 5,760 SQ. FT. |
| Price:        | \$1,200,000       |