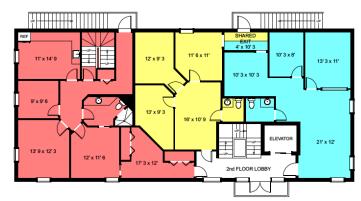

## **Property Highlights**

| Price:     | \$1,200,000 (\$208/SF) - 7.2% Cap Rate                                                                                                 |
|------------|----------------------------------------------------------------------------------------------------------------------------------------|
| Income:    | Current net income is \$87,165 annually; 100% occupied                                                                                 |
| Amenities: | Visibility and frontage on Goodlette Frank Rd.; elevator, ADA compliant                                                                |
| Occupancy: | Healthcare Network of SWFL is leasing Suite 100 (4,220 SF); Suite 201 (690SF) and Suite 202 (900SF) are both occupied by Boxvana, LLC. |