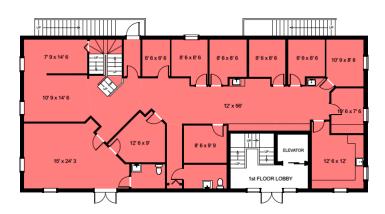

## General-Medical Office Building For Sale

1008 Goodlette-Frank Rd. • Naples, FL 34102

| Availability: | For Sale          |
|---------------|-------------------|
| Area:         | +/- 5,760 SQ. FT. |
| Price:        | \$1,200,000       |

## **Property Highlights**

| Price:     | \$1,200,000 (\$208/SF) - 7.2% Cap Rate                                                                                                 |
|------------|----------------------------------------------------------------------------------------------------------------------------------------|
| Income:    | Current net income is \$87,165 annually; 100% occupied                                                                                 |
| Amenities: | Visibility and frontage on Goodlette Frank Rd.; elevator, ADA compliant                                                                |
| Occupancy: | Healthcare Network of SWFL is leasing Suite 100 (4,220 SF); Suite 201 (690SF) and Suite 202 (900SF) are both occupied by Boxvana, LLC. |