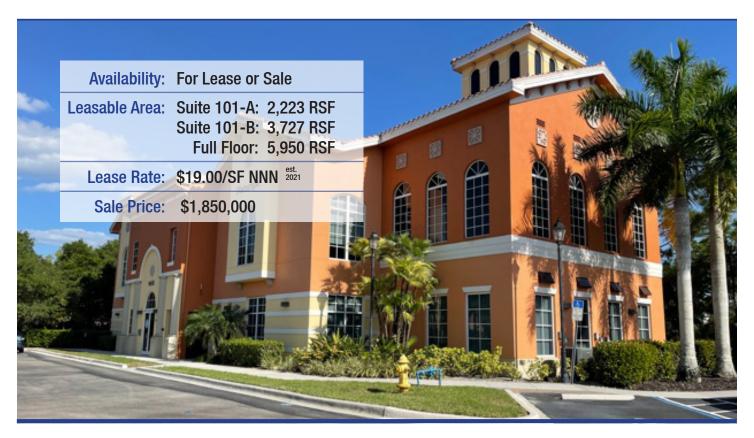

# Corkscrew Palms Circle

9450 Corkscrew Palms Circle • Estero, Florida 33928 • Suite 101

#### **Property Highlights**

Located in Corkscrew Palms Circle Office Park is a 5,950 SF office space, fully built-out with open areas and perimeter offices on the first floor. Class-A, professional office environment. Well located between US-41 and I-75 in Estero. Close to Coconut Point Shopping Center. Estero Recreation Center in walking distance. Furniture and equipment available for purchase.