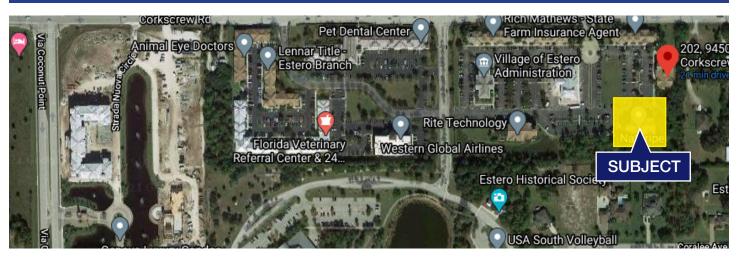

#### **Property Highlights**

Located in Corkscrew Palms Circle Office Park is a 5,950 SF office space, fully built-out with open areas and perimeter offices on the first floor. Class-A, professional office environment. Well located between US-41 and I-75 in Estero. Close to Coconut Point Shopping Center. Estero Recreation Center in walking distance. Furniture and equipment available for purchase.