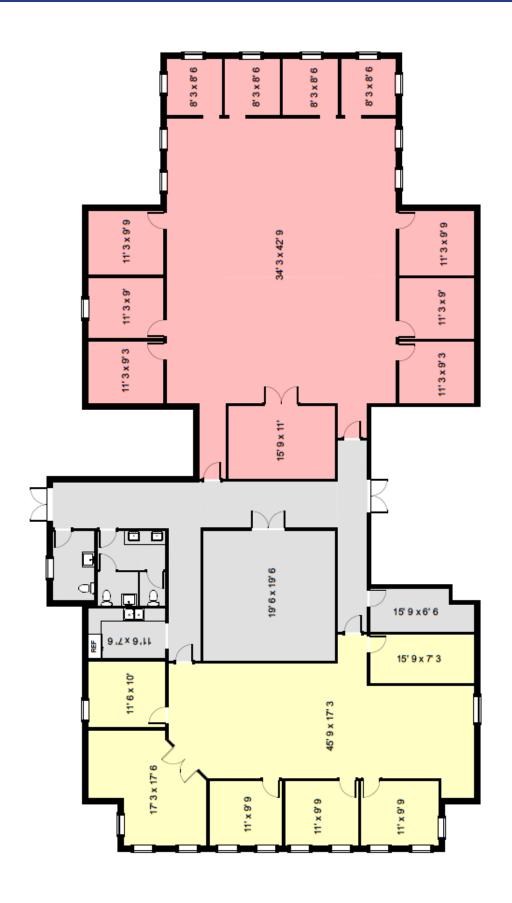

#### **Property Highlights**

Located in Corkscrew Palms Circle Office Park is a 5,950 SF office space, fully built-out with open areas and perimeter offices on the first floor. Class-A, professional office environment. Well located between US-41 and I-75 in Estero. Close to Coconut Point Shopping Center. Estero Recreation Center in walking distance. Furniture and equipment available for purchase.