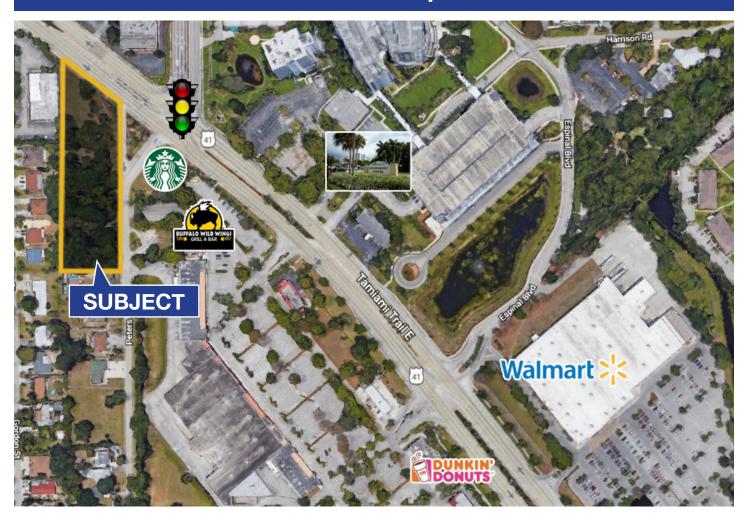

## **East Trail Outparcel**

SW Corner of US 41 East and Peters Ave. • Naples, Florida

## **Property Highlights**

- High visibility signalized corner along high traffic Tamiami Trail (US 41)
- Excellent location near Collier County Government Cetner
- · Across from Walmart
- Permitted for most retail uses and drive thru