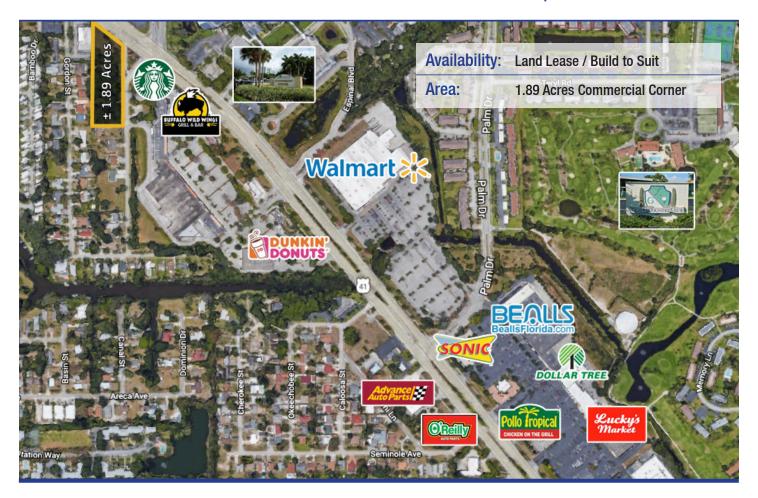

## **East Trail Outparcel**

SW Corner of US 41 East and Peters Ave. • Naples, Florida

## **Property Highlights**

- High visibility signalized corner along high traffic Tamiami Trail (US 41)
- Excellent location near Collier County Government Cetner
- · Across from Walmart
- Permitted for most retail uses and drive thru