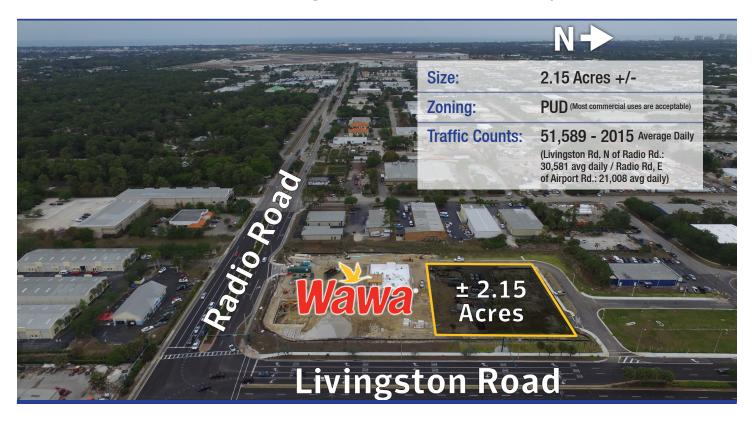

## Lane Park Commercial - Land Lease Opportunity

NW Corner of Livingston Rd & Radio Rd, Naples, FL

Excellent opportunity for a restaurant or retail location within the heart of Naples, FL. The parcel is immediately adjacent to a new Wawa covenient store at a very busy intersection that is underserved commercially. Excellent residential demographics as well as daytime employees from the adjacent business parks. The site is also only 1 mile from another major intersection Airport Rd. and Radio Rd. (traffic counts of 51,589 average daily for 2015).