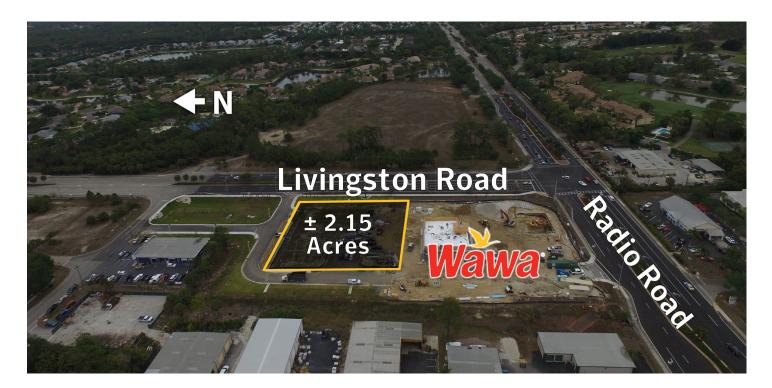

## Lane Park Commercial - Land Lease Opportunity

NW Corner of Livingston Rd & Radio Rd, Naples, FL

Excellent opportunity for a restaurant or retail location within the heart of Naples, FL. The parcel is immediately adjacent to a new Wawa covenient store at a very busy intersection that is underserved commercially. Excellent residential demographics as well as daytime employees from the adjacent business parks. The site is also only 1 mile from another major intersection Airport Rd. and Radio Rd. (traffic counts of 51,589 average daily for 2015).