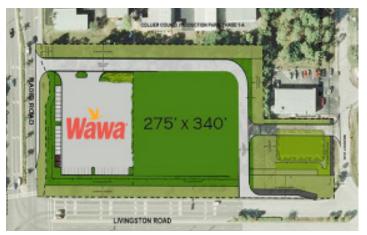

## Lane Park Commercial - Land Lease Opportunity

NW Corner of Livingston Rd & Radio Rd, Naples, FL

Excellent opportunity for a restaurant or retail location within the heart of Naples, FL. The parcel is immediately adjacent to a new Wawa covenient store at a very busy intersection that is underserved commercially. Excellent residential demographics as well as daytime employees from the adjacent business parks. The site is also only 1 mile from another major intersection Airport Rd. and Radio Rd. (traffic counts of 51,589 average daily for 2015).

## **Property Highlights**

- Excellent Visibility
- High Profile Corner
- Great Access
- Drive Thru Permitted
- · High Daytime Population
- Strong Residential Density
- Most Retail and Restaurant Uses Are Acceptable