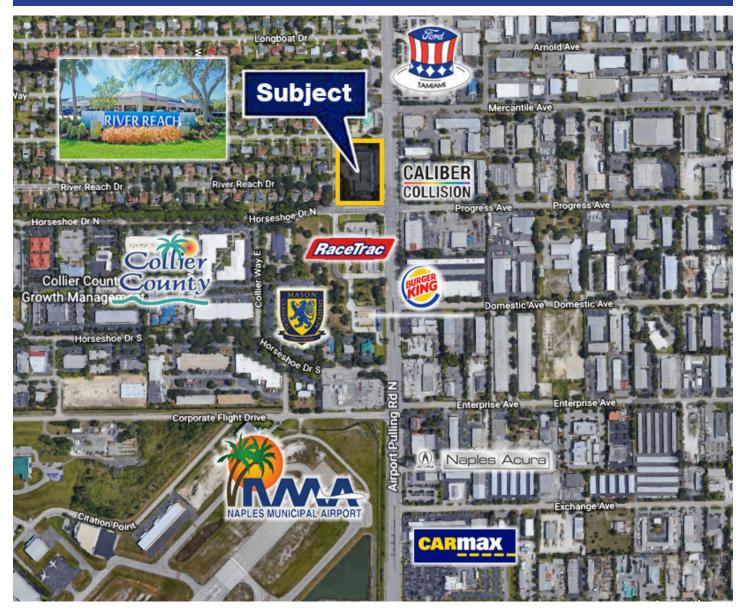

# **River Reach Plaza**

### **Property Highlights**

- Excellent location on Airport Rd. just South of Golden Gate Pkwy.
- Great mix of daytime employee population and surrounding residential
- Signalized access with good visibility