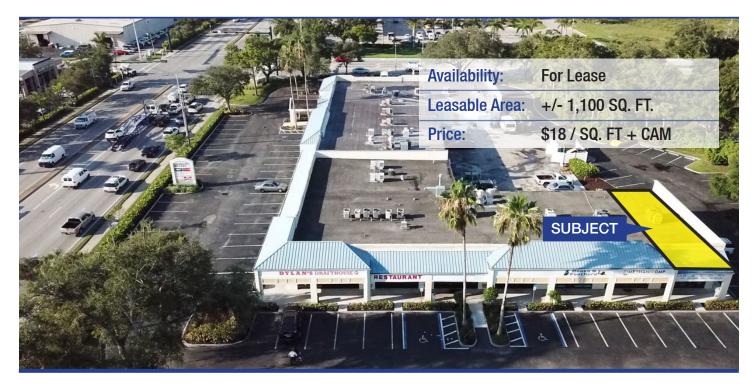

# **River Reach Plaza**

### **Property Highlights**

- Excellent location on Airport Rd. just South of Golden Gate Pkwy.
- Great mix of daytime employee population and surrounding residential
- Signalized access with good visibility