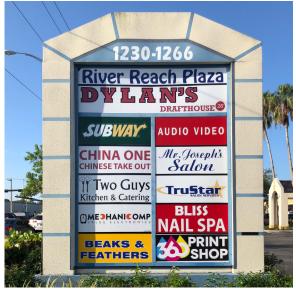

# **River Reach Plaza**

### **Property Highlights**

- Excellent location on Airport Rd. just South of Golden Gate Pkwy.
- Great mix of daytime employee population and surrounding residential
- Signalized access with good visibility