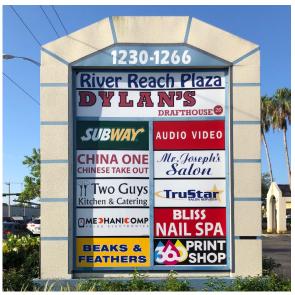

## River Reach Plaza

1236 & 1246 Airport Pulling Road North • Naples, FL 34104



## **Property Highlights**

- Excellent location on Airport Rd. just South of Golden Gate Pkwy.
- Great mix of daytime employee population and surrounding residential
- Signalized access with good visibility



## River Reach Plaza



The information contained herein was obtained from sources we consider reliable. We cannot be responsible, however, for errors, omissions, prior lease, withdrawal from the market or change in price.

## For More Information



4980 Tamiami Trail N · Suite 201 · Naples, Florida 34103



Andrew J. Saluan
T: 239.596.9500
F: 239.529.3932
Andrew@AJSRealtyGroup.com



Gina Salvatori
T: 239.596.9500
F: 239.529.3932
Gina@AJSRealtyGroup.com