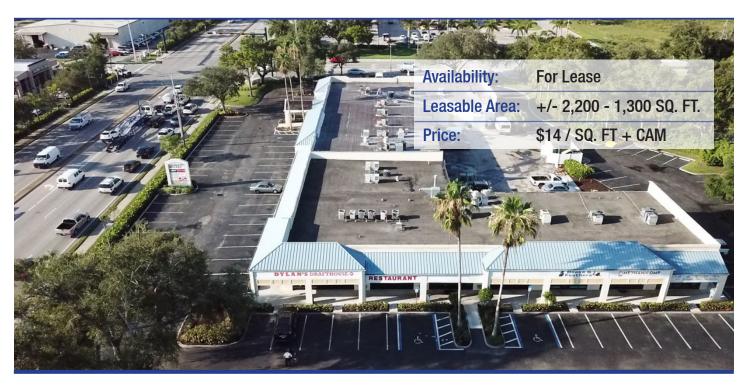

## River Reach Plaza

1236 & 1246 Airport Pulling Road North • Naples, FL 34104

## **Property Highlights**

- Excellent location on Airport Rd. just South of Golden Gate Pkwy.
- Great mix of daytime employee population and surrounding residential
- Signalized access with good visibility