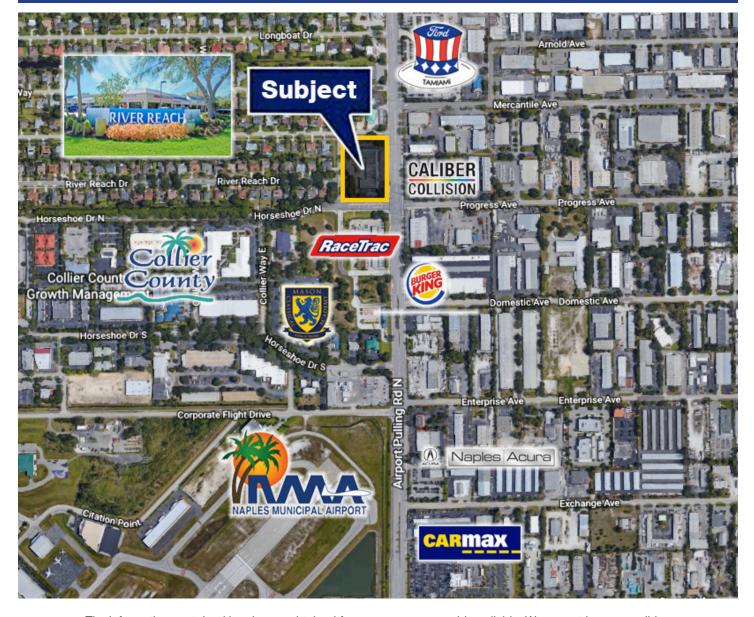

## River Reach Plaza

1236 & 1246 Airport Pulling Road North • Naples, FL 34104

## **Property Highlights**

- Excellent location on Airport Rd. just South of Golden Gate Pkwy.
- Great mix of daytime employee population and surrounding residential
- Signalized access with good visibility