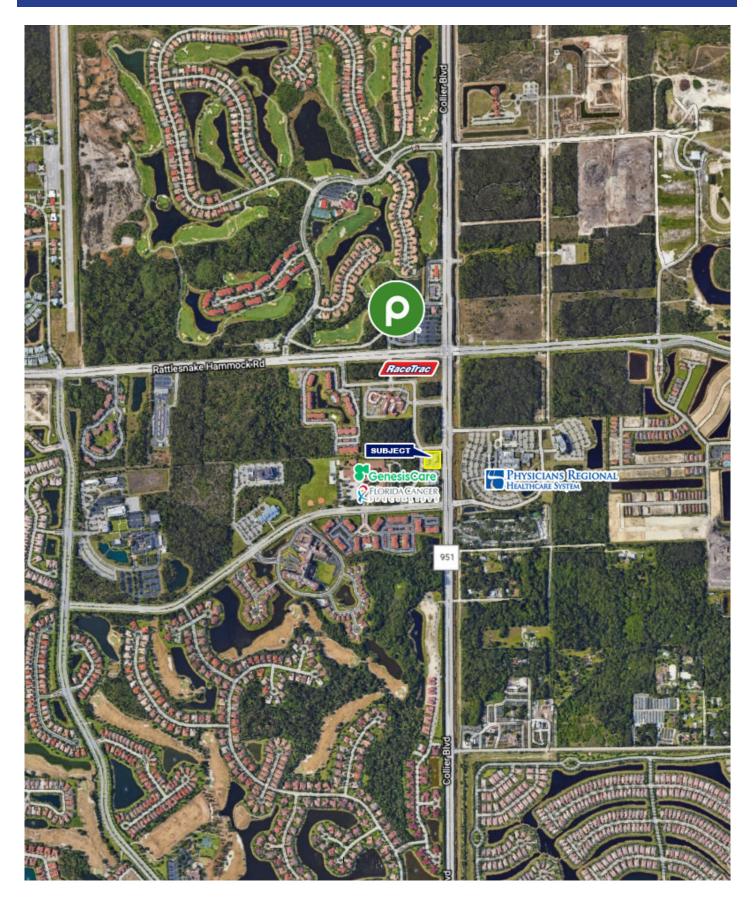

#### 8360 Sierra Meadows Blvd. • Naples, FL 34113

#### **Property Highlights**

Well located medical office building with numerous exam/treatment rooms, elevator and all the necessary amenities required by just about any medical group. Join Pure Fusions, Sante Plus Medical Center and Suncoast Integrated Medical. This is the last available unit of 3,352 SF and was formerly an imaging area. Ample parking and accessible, directly across from Physician's Regional Hospital (South) and next to Florida Cancer Specialists/21st Century Oncology. 4 miles north to I-75 and 12 miles south to Marco Island.