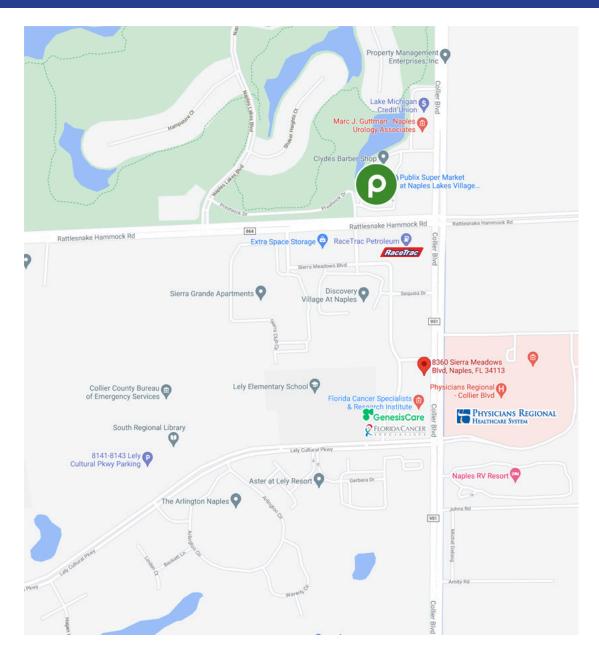

#### 8360 Sierra Meadows Blvd. • Naples, FL 34113

#### **Property Highlights**

Well located medical office building with numerous exam/treatment rooms, elevator and all the necessary amenities required by just about any medical group. Join Pure Fusions, Sante Plus Medical Center and Suncoast Integrated Medical. This is the last available unit of 3,352 SF and was formerly an imaging area. Ample parking and accessible, directly across from Physician's Regional Hospital (South) and next to Florida Cancer Specialists/21st Century Oncology. 4 miles north to I-75 and 12 miles south to Marco Island.