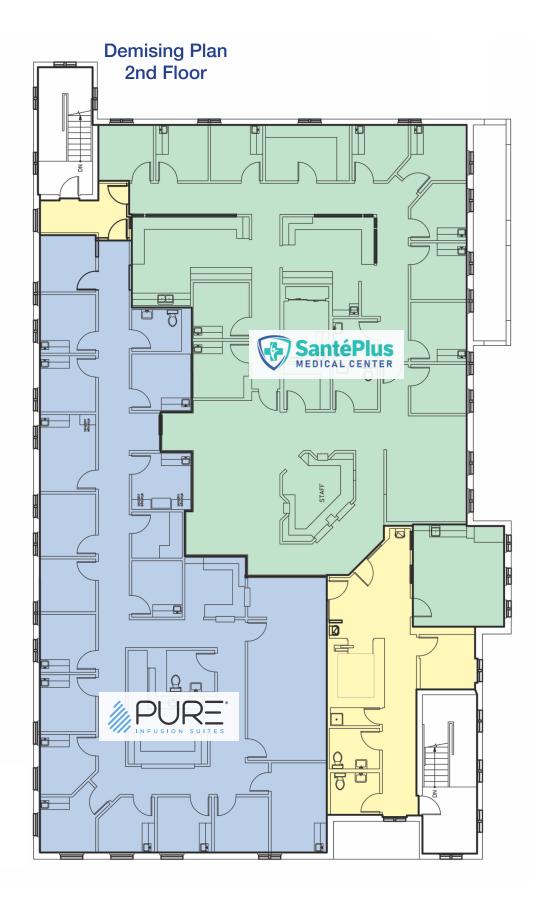

#### **Property Highlights**

Well located medical office building with numerous exam/treatment rooms, elevator and all the necessary amenities required by just about any medical group. Join Pure Fusions, Sante Plus Medical Center and Suncoast Integrated Medical. This is the last available unit of 3,352 SF and was formerly an imaging area. Ample parking and accessible, directly across from Physician's Regional Hospital (South) and next to Florida Cancer Specialists/21st Century Oncology. 4 miles north to I-75 and 12 miles south to Marco Island.

Demising Plan 1st Floor

2nd Floor