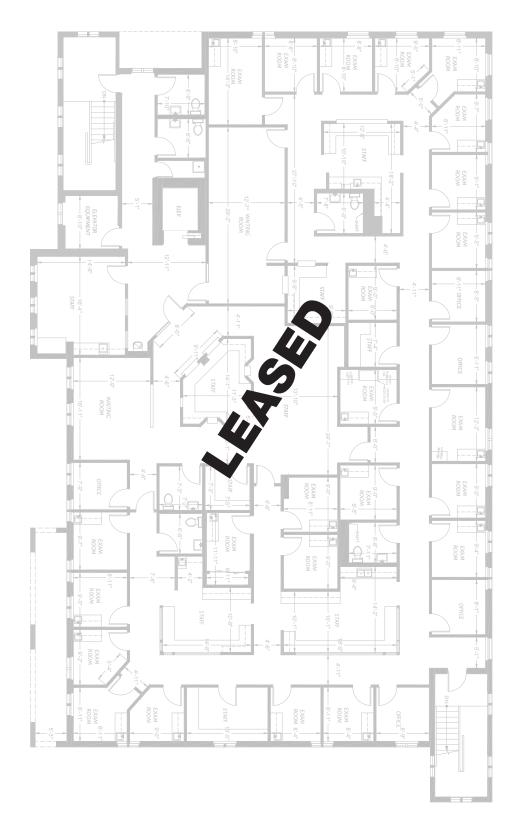

#### **Property Highlights**

Well located medical office building with numerous exam/treatment rooms, elevator and all the necessary amenities required by just about any medical group. Join Pure Fusions, Sante Plus Medical Center and Suncoast Integrated Medical. This is the last available unit of 3,352 SF and was formerly an imaging area. Ample parking and accessible, directly across from Physician's Regional Hospital (South) and next to Florida Cancer Specialists/21st Century Oncology. 4 miles north to I-75 and 12 miles south to Marco Island.

Demising Plan 1st Floor

2nd Floor