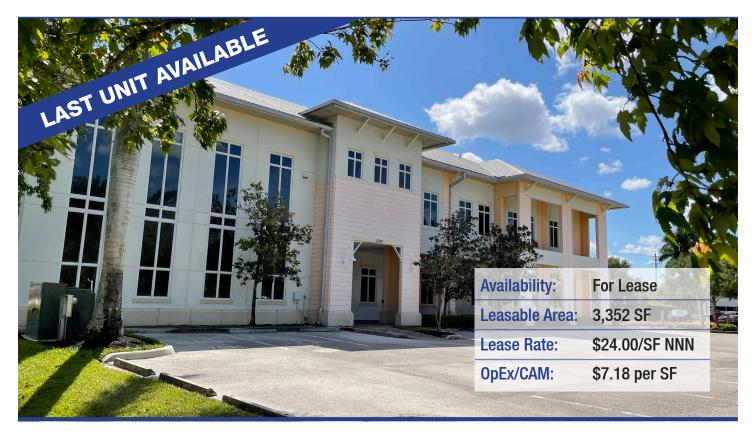

#### 8360 Sierra Meadows Blvd. • Naples, FL 34113

#### **Property Highlights**

Well located medical office building with numerous exam/treatment rooms, elevator and all the necessary amenities required by just about any medical group. Join Pure Fusions, Sante Plus Medical Center and Suncoast Integrated Medical. This is the last available unit of 3,352 SF and was formerly an imaging area. Ample parking and accessible, directly across from Physician's Regional Hospital (South) and next to Florida Cancer Specialists/21st Century Oncology. 4 miles north to I-75 and 12 miles south to Marco Island.