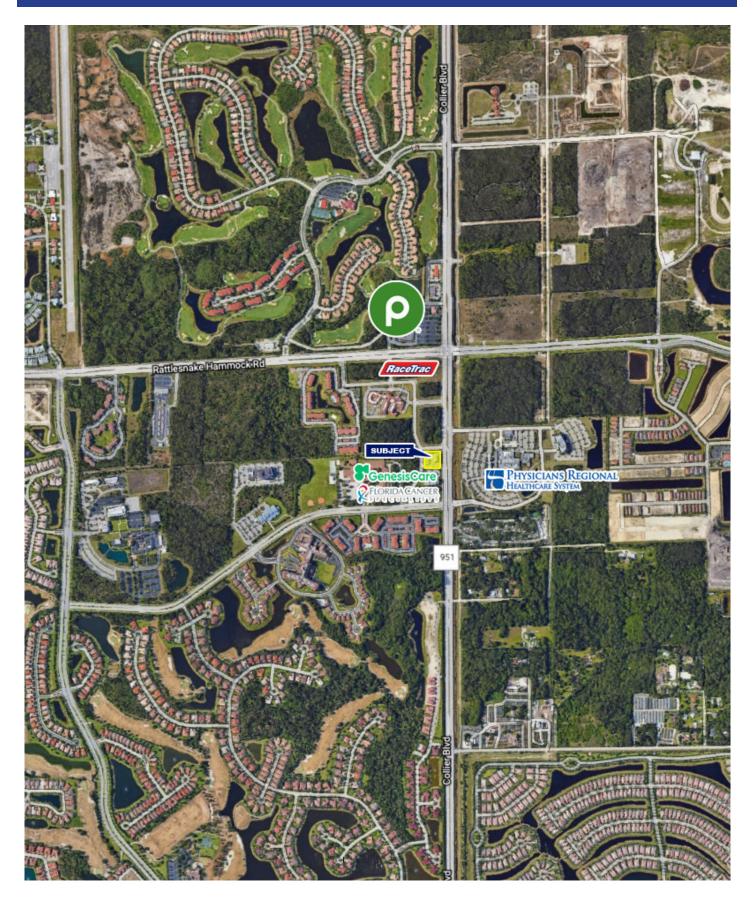

### **Property Highlights**

Well located medical office building with numerous exam/treatment rooms, MRI area, imaging area, multiple nursing stations, elevators and all the necessary amenities required by just about any medical group. Building can be divided to approx. 7,600 SF (1 floor). Ample parking and accessible, directly across from Physician's Regional Hospital (South) and next to Florida Cancer Specialists/21st Century Oncology. 4 miles north to I-75 and 12 miles south to Marco Island.