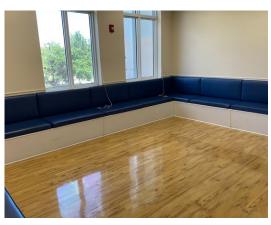

### **Property Highlights**

Well located medical office building with numerous exam/treatment rooms, MRI area, imaging area, multiple nursing stations, elevators and all the necessary amenities required by just about any medical group. Building can be divided to approx. 7,600 SF (1 floor). Ample parking and accessible, directly across from Physician's Regional Hospital (South) and next to Florida Cancer Specialists/21st Century Oncology. 4 miles north to I-75 and 12 miles south to Marco Island.