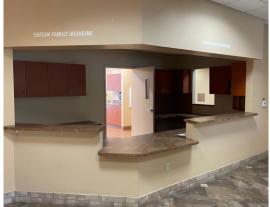

### **Property Highlights**

Well located medical office building with numerous exam/treatment rooms, MRI area, imaging area, multiple nursing stations, elevators and all the necessary amenities required by just about any medical group. Building can be divided to approx. 7,600 SF (1 floor). Ample parking and accessible, directly across from Physician's Regional Hospital (South) and next to Florida Cancer Specialists/21st Century Oncology. 4 miles north to I-75 and 12 miles south to Marco Island.