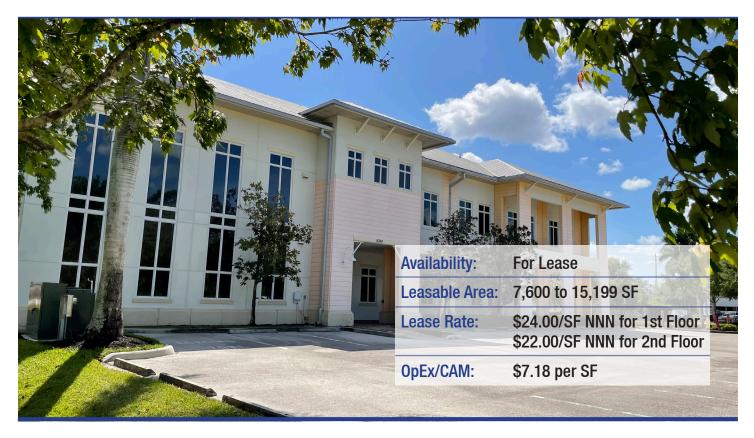

#### 8360 Sierra Meadows Blvd. • Naples, FL 34113

### **Property Highlights**

Well located medical office building with numerous exam/treatment rooms, MRI area, imaging area, multiple nursing stations, elevators and all the necessary amenities required by just about any medical group. Building can be divided to approx. 7,600 SF (1 floor). Ample parking and accessible, directly across from Physician's Regional Hospital (South) and next to Florida Cancer Specialists/21st Century Oncology. 4 miles north to I-75 and 12 miles south to Marco Island.