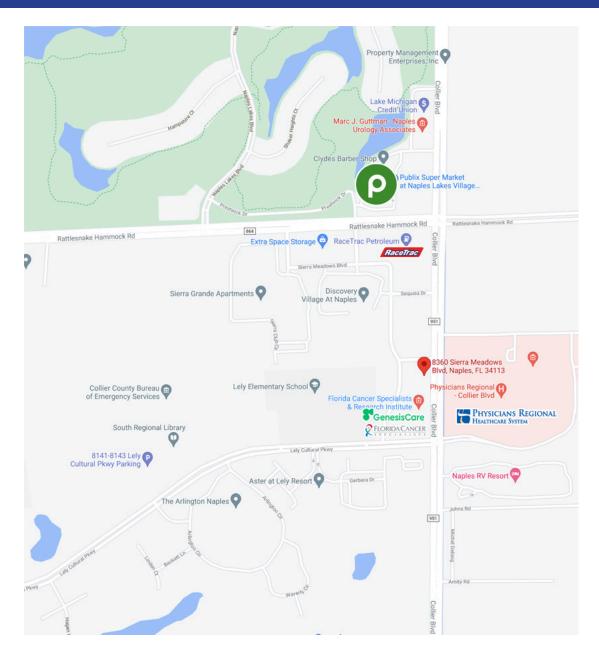

#### 8360 Sierra Meadows Blvd. • Naples, FL 34113

### **Property Highlights**

Well located medical office building with numerous exam/treatment rooms, MRI area, imaging area, multiple nursing stations, elevators and all the necessary amenities required by just about any medical group. Building can be divided to approx. 7,600 SF (1 floor). Ample parking and accessible, directly across from Physician's Regional Hospital (South) and next to Florida Cancer Specialists/21st Century Oncology. 4 miles north to I-75 and 12 miles south to Marco Island.