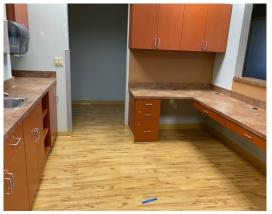

### **Property Highlights**

Well located medical office building with numerous exam/treatment rooms, MRI area, imaging area, multiple nursing stations, elevators and all the necessary amenities required by just about any medical group. Building can be divided to approx. 7,600 SF (1 floor). Ample parking and accessible, directly across from Physician's Regional Hospital (South) and next to Florida Cancer Specialists/21st Century Oncology. 4 miles north to I-75 and 12 miles south to Marco Island.