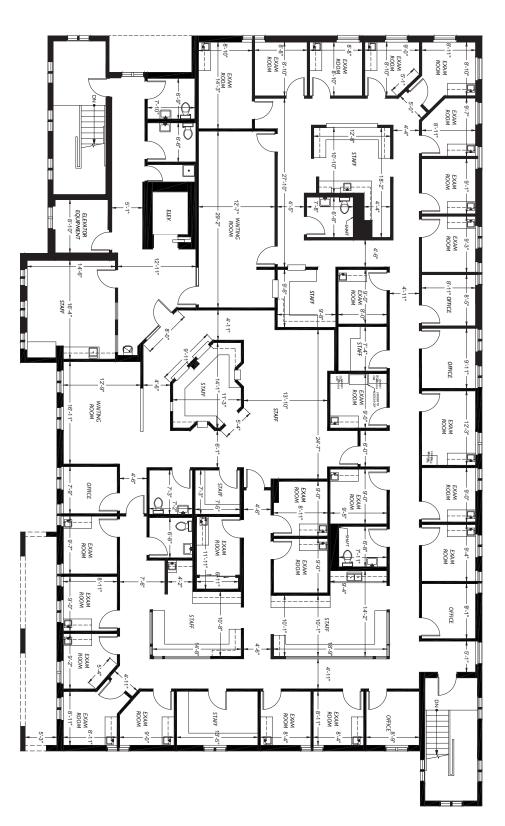

8360 Sierra Meadows Blvd. • Naples, FL 34113



### **Property Highlights**

Well located medical office building with numerous exam/treatment rooms, MRI area, imaging area, multiple nursing stations, elevators and all the necessary amenities required by just about any medical group. Multiple suite sizes available from 1,539 SF up to 15,200 SF. Ample parking and accessible, directly across from Physician's Regional Hospital (South) and next to Florida Cancer Specialists/21st Century Oncology. 4 miles north to I-75 and 12 miles south to Marco Island.

Contact Hamish Williams at (239) 313-3416 or hamish@ajsrealtygroup.com

















#### 1st Floor



Potential Demising Plan 1st Floor

#### 2nd Floor



#### Potential Demising Plan 2nd Floor



SUITE A 4,483 RSF





#### For More Information



5020 Tamiami Trail N · Suite 112 · Naples, Florida 34103



Hamish Williams
T: 239.313.3416
F: 239.596.9505
Hamish@AJSRealtyGroup.com