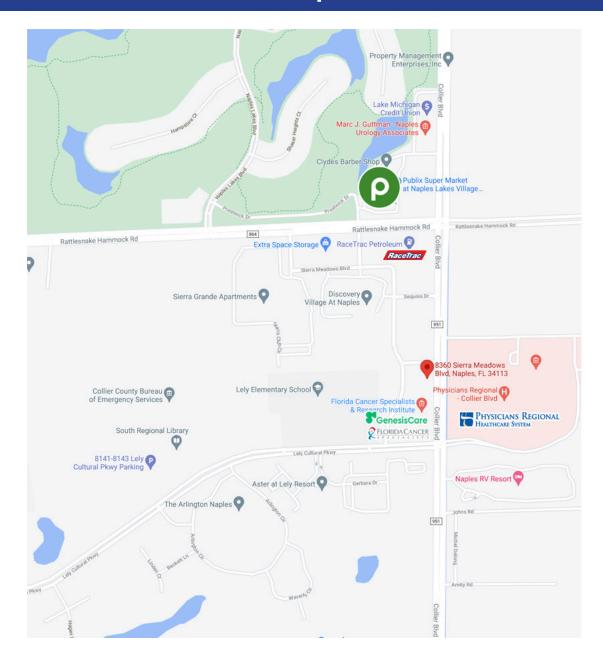

8360 Sierra Meadows Blvd. • Naples, FL 34113

### **Property Highlights**

Well located medical office building with numerous exam/treatment rooms, MRI area, imaging area, multiple nursing stations, elevators and all the necessary amenities required by just about any medical group. Multiple suite sizes available from 1,539 SF up to 15,200 SF. Ample parking and accessible, directly across from Physician's Regional Hospital (South) and next to Florida Cancer Specialists/21st Century Oncology. 4 miles north to I-75 and 12 miles south to Marco Island.