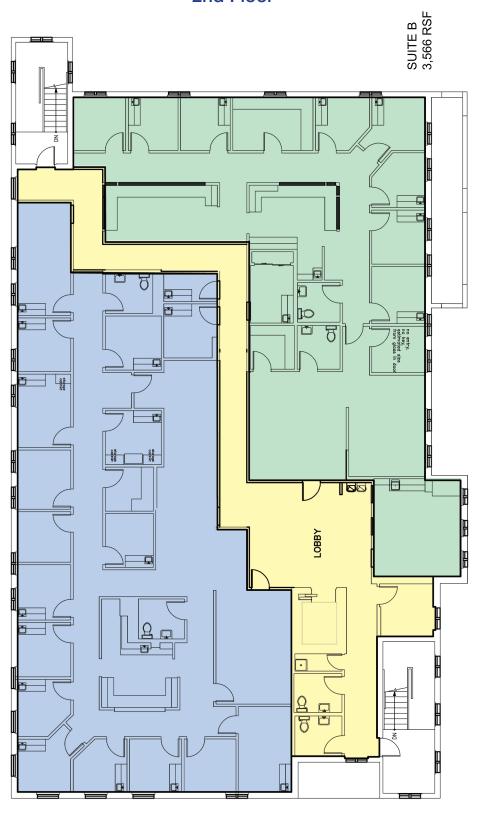

8360 Sierra Meadows Blvd. • Naples, FL 34113



### **Property Highlights**

Well located medical office building with numerous exam/treatment rooms, MRI area, imaging area, multiple nursing stations, elevators and all the necessary amenities required by just about any medical group. Multiple suite sizes available from 1,539 SF up to 15,200 SF. Ample parking and accessible, directly across from Physician's Regional Hospital (South) and next to Florida Cancer Specialists/21st Century Oncology. 4 miles north to I-75 and 12 miles south to Marco Island.

Contact Hamish Williams at (239) 313-3416 or hamish@ajsrealtygroup.com

















#### 1st Floor



Potential Demising Plan 1st Floor

#### 2nd Floor



#### Potential Demising Plan 2nd Floor



SUITE A 4,483 RSF





#### For More Information



5020 Tamiami Trail N · Suite 112 · Naples, Florida 34103



Hamish Williams
T: 239.313.3416
F: 239.596.9505
Hamish@AJSRealtyGroup.com