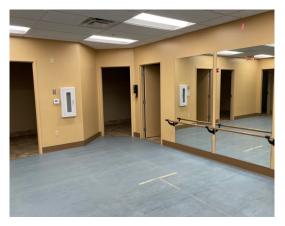

### **Property Highlights**

Well located medical office building with numerous exam/treatment rooms, MRI area, imaging area, multiple nursing stations, elevators and all the necessary amenities required by just about any medical group. Multiple suite sizes available from 1,539 SF up to 15,200 SF. Ample parking and accessible, directly across from Physician's Regional Hospital (South) and next to Florida Cancer Specialists/21st Century Oncology. 4 miles north to I-75 and 12 miles south to Marco Island.