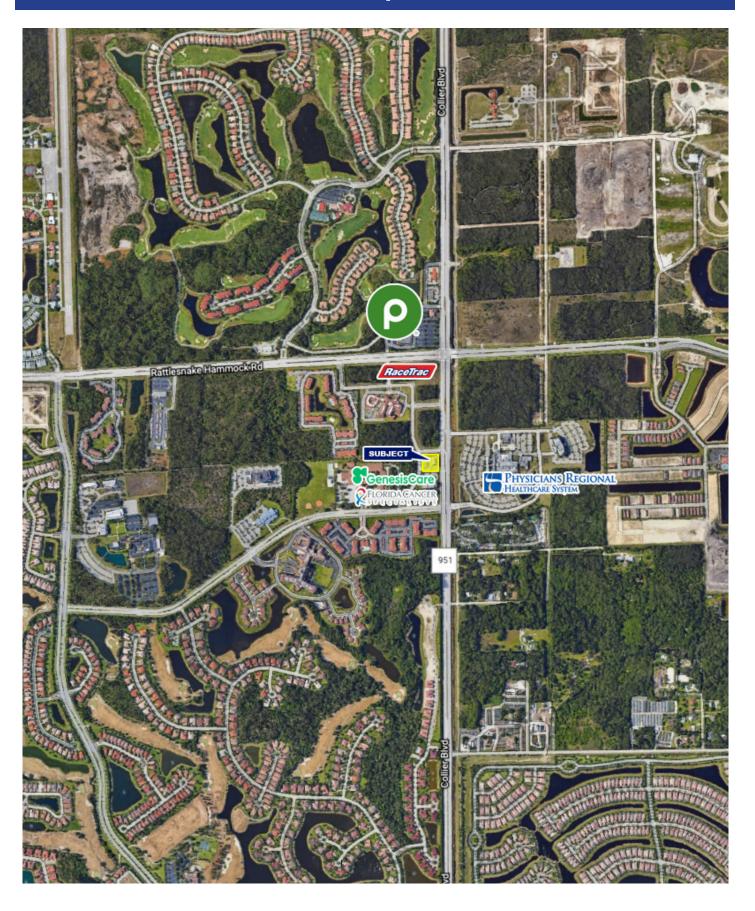

### **Property Highlights**

Well located medical office building with numerous exam/treatment rooms, MRI area, imaging area, multiple nursing stations, elevators and all the necessary amenities required by just about any medical group. Multiple suite sizes available from 1,539 SF up to 15,200 SF. Ample parking and accessible, directly across from Physician's Regional Hospital (South) and next to Florida Cancer Specialists/21st Century Oncology. 4 miles north to I-75 and 12 miles south to Marco Island.