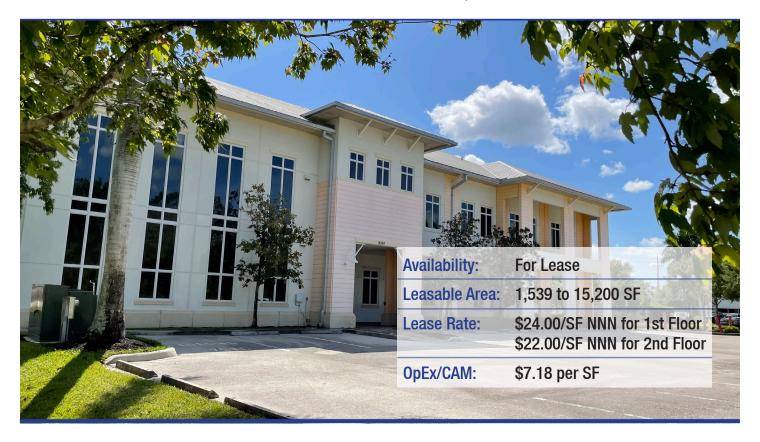

8360 Sierra Meadows Blvd. • Naples, FL 34113

### **Property Highlights**

Well located medical office building with numerous exam/treatment rooms, MRI area, imaging area, multiple nursing stations, elevators and all the necessary amenities required by just about any medical group. Multiple suite sizes available from 1,539 SF up to 15,200 SF. Ample parking and accessible, directly across from Physician's Regional Hospital (South) and next to Florida Cancer Specialists/21st Century Oncology. 4 miles north to I-75 and 12 miles south to Marco Island.