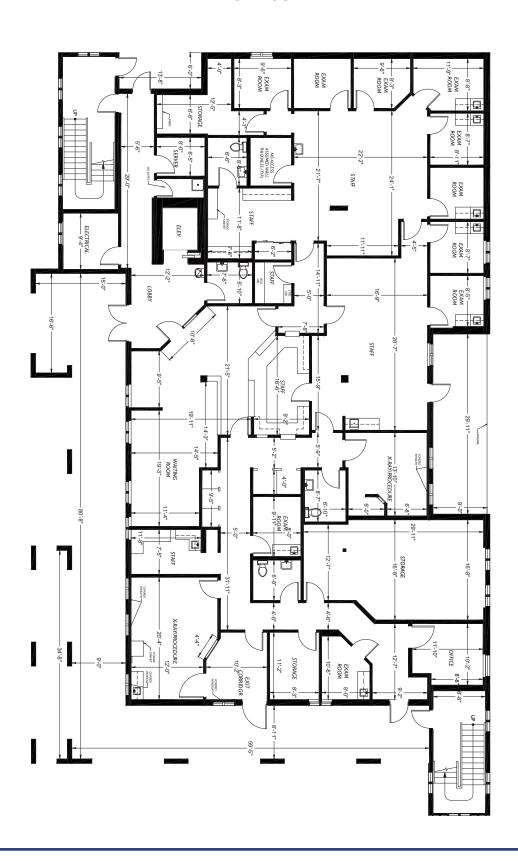

8360 Sierra Meadows Blvd. • Naples, FL 34113



### **Property Highlights**

Well located medical office building with numerous exam/treatment rooms, MRI area, imaging area, multiple nursing stations, elevators and all the necessary amenities required by just about any medical group. Multiple suite sizes available from 1,539 SF up to 15,200 SF. Ample parking and accessible, directly across from Physician's Regional Hospital (South) and next to Florida Cancer Specialists/21st Century Oncology. 4 miles north to I-75 and 12 miles south to Marco Island.

Contact Hamish Williams at (239) 313-3416 or hamish@ajsrealtygroup.com

















#### 1st Floor



Potential Demising Plan 1st Floor

#### 2nd Floor



#### Potential Demising Plan 2nd Floor



SUITE A 4,483 RSF





#### For More Information



5020 Tamiami Trail N · Suite 112 · Naples, Florida 34103



Hamish Williams
T: 239.313.3416
F: 239.596.9505
Hamish@AJSRealtyGroup.com