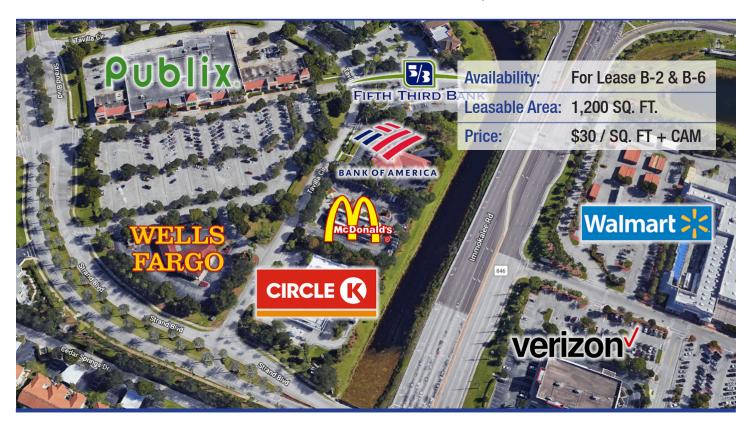

## The Strand Shopping Center

5620 - 5628 Strand Blvd. • Naples, FL

## **Property Highlights**

- Publix anchored neighborhood center
- Excellent locationon Immokalee Road and I-75
- Located at the entrance to the Strand community with over 575 acres and 27 holes of golf.