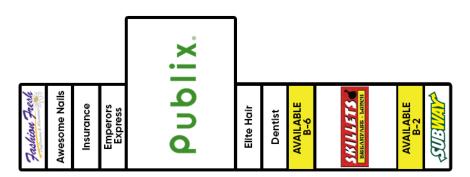

## The Strand Shopping Center

5620 - 5628 Strand Blvd. • Naples, FL

## **Property Highlights**

- Publix anchored neighborhood center
- Excellent locationon Immokalee Road and I-75
- Located at the entrance to the Strand community with over 575 acres and 27 holes of golf.